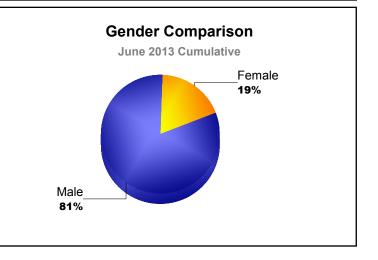

1,194<br>.1,5      | -358                 | 1,590<br>- <mark>1,349</mark> | 241 1,0                  | 018<br>-1,254               | 236                      |
| -2500                                                                         | 2008-2       | 2009             | 2009                   | -2010          | 2010-2             | 2011                 | 2011-207                      | 12                       | 2012-2013                   |                          |
|                                                                               |              | Me               | mbers A                | dded 🛛         | Members            | Dropped              | Gain/Loss                     | Members                  |                             |                          |





MBR0065